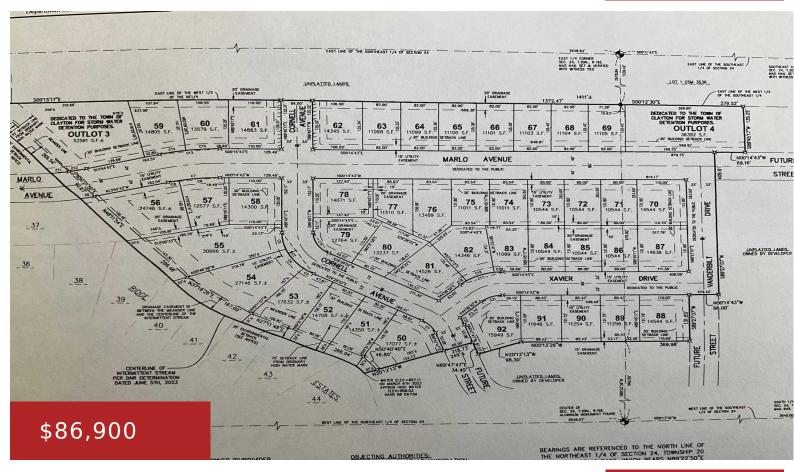

#### CORNELL Avenue, NEENAH, WI, 54956

https://www.adashunjones.com

This newest phase added to Scholar Ridge Estate boasts spacious lots with Covenants to protect your investment. Country like feel with all the city amenities which includes sanitary sewer, water, utilities, and asphalt roads. Walking distance to the new Neenah Highschool Perfect homesites for everyone. A MUST SEE!