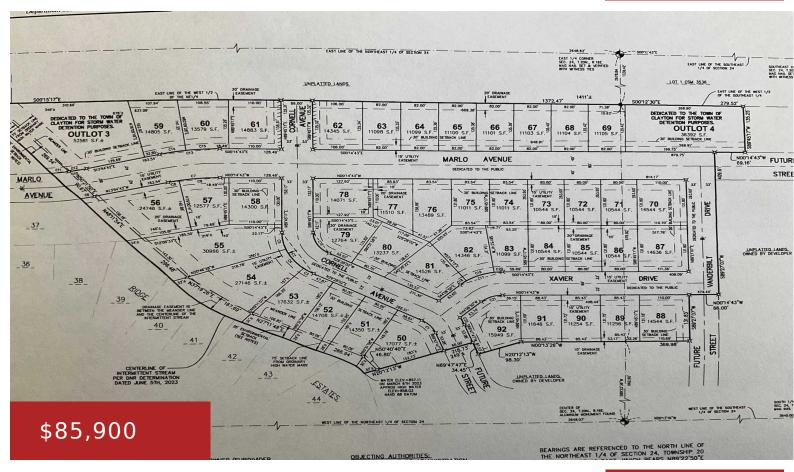

## CORNELL AVENUE, NEENAH, WI, 54956

#### CORNELL Avenue, NEENAH, WI, 54956

https://www.adashunjones.com

This newest phase added to Scholar Ridge Estate boasts spacious lots with Covenants to protect your investment. Country like feel with all the city amenities which includes sanitary sewer, water, utilities, and asphalt roads. Walking distance to the new Neenah Highschool Perfect homesites for everyone. A MUST SEE!