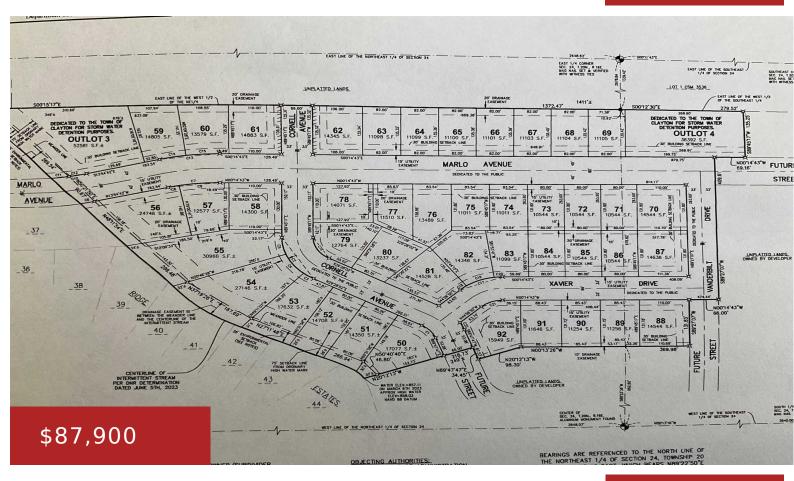

## **CORNELL AVENUE, NEENAH, WI, 54956**

https://www.adashunjones.com

This newest phase added to Scholar Ridge Estate boasts spacious lots with Covenants to protect your investment. Country like feel with all the city amenities which includes sanitary sewer, water, utilities, and asphalt roads. Walking distance to the new Neenah Highschool Perfect homesites for everyone. A MUST SEE!