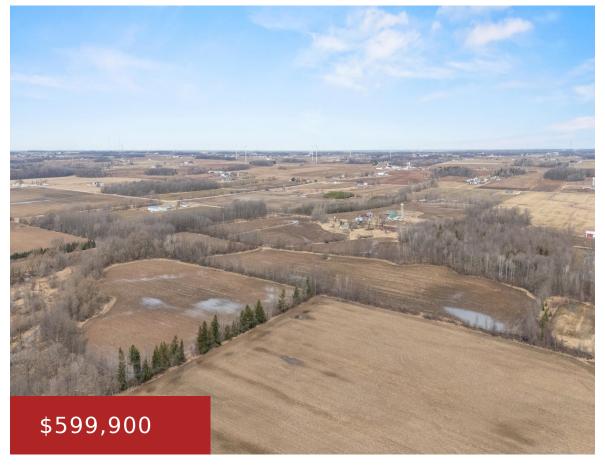

## **COOPERSTOWN ROAD, DENMARK, WI, 54208**

https://www.adashunjones.com

COOPERSTOWN Road, DENMARK, WI, 54208

We're excited to announce a new listing: approximately 54 acres of diverse land offering a range of possibilities! This property features agricultural land, partially wooded areas, and a beautiful meandering creek. Located in the desirable Denmark School District, it presents a unique opportunity for various uses. Please note that the land is currently leased out...