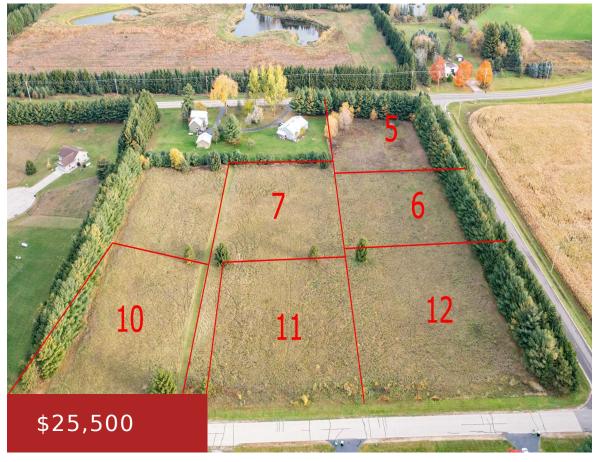

## **CONSTANCE ROAD, WAUPACA, WI, 54981**

https://www.adashunjones.com

Affordable building lots, beautiful rural setting with low Town of Waupaca tax rate, 5 minutes from downtown. Conventional Perk test in associated documents.