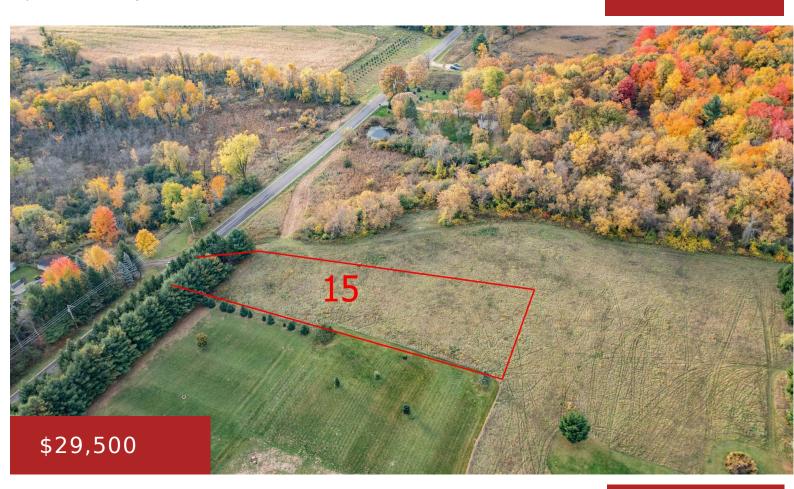

## **CONSTANCE ROAD 15, WAUPACA, WI, 54981**

https://www.adashunjones.com

Bring your building plans to this 1+ acre open lot in North Hill Acres. This property is surrounded by beautiful country views with the convenience of being close to town and highway access. The mature trees at the entrance will be sure to stun you while also offering privacy. If you have been looking for...