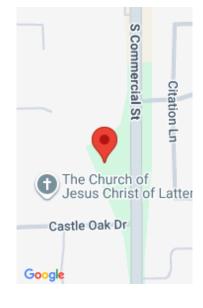

## **COMMERCIAL STREET, NEENAH, WI, 54956-2913**

https://www.adashunjones.com

Approx 3 acres on high traffic Neenah corridor at southern gateway to the city. Property is to be zoned commercial pending usage determination. All services available to property located in an area of consistent development. Waste Available to Site = Laterals.