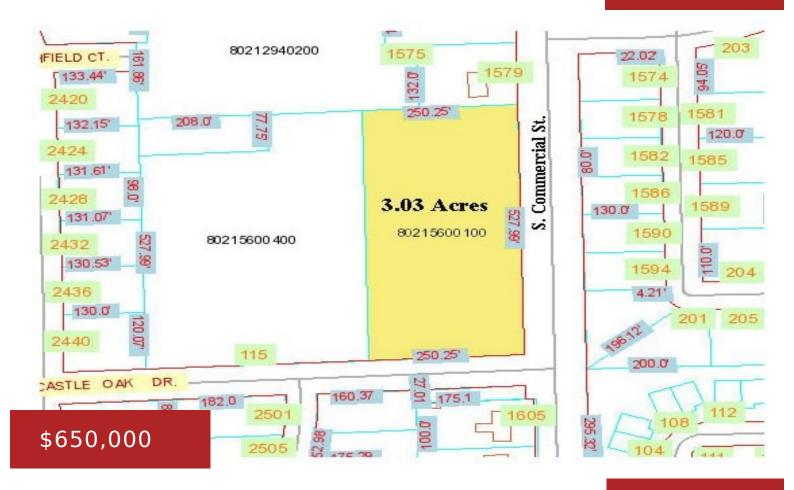

## **COMMERCIAL STREET, NEENAH, WI, 54956-2913**

https://www.adashunjones.com

Approx 3 acres on high traffic Neenah corridor at southern gateway to the city. Property is to be zoned commercial pending usage determination. All services available to property located in an area of consistent development. Waste Available to Site = Laterals.