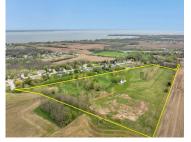

#### \$329,900

Prime development site featuring almost 20 acres of level open ground. Road access off Clydesdale & Mustang Way. Personal access allowed at Church Rd. All utilities available at Bay Settlement Rd. Road and Utility plan w/27 lots, available by request. Minutes to Green Bay. Close to UWGB offering miles of trails on Arboretum Trail, Communiversity...