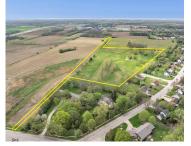

#### \$329,900

Prime development site featuring almost 20 acres of level open ground. Road access off Clydesdale & Mustang Way. Personal access allowed at Church Rd. All utilities available at Bay Settlement Rd. Road and Utility plan w/27 lots, available by request. Minutes to Green Bay. Close to UWGB offering miles of trails on Arboretum Trail, Communiversity...