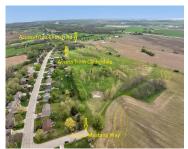

#### \$329,900

Prime development site featuring almost 20 acres of level open ground. Road access off Clydesdale & Mustang Way. Personal access allowed at Church Rd. All utilities available at Bay Settlement Rd. Road and Utility plan w/27 lots, available by request. Minutes to Green Bay. Close to UWGB offering miles of trails on Arboretum Trail, Communiversity...