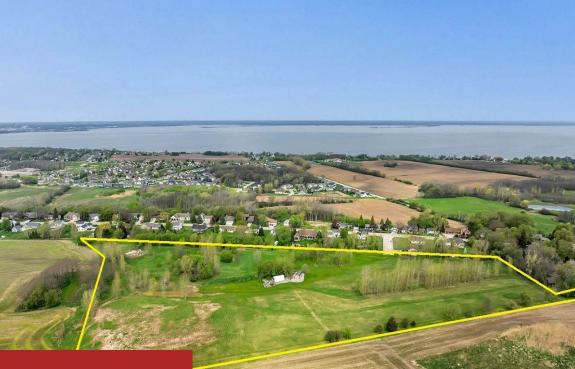

#### \$329,900

Prime development site featuring almost 20 acres of level open ground. Road access off Clydesdale & Mustang Way. Personal access allowed at Church Rd. All utilities available at Bay Settlement Rd. Road and Utility plan w/27 lots, available by request. Minutes to Green Bay. Close to UWGB offering miles of trails on Arboretum Trail, Communiversity...