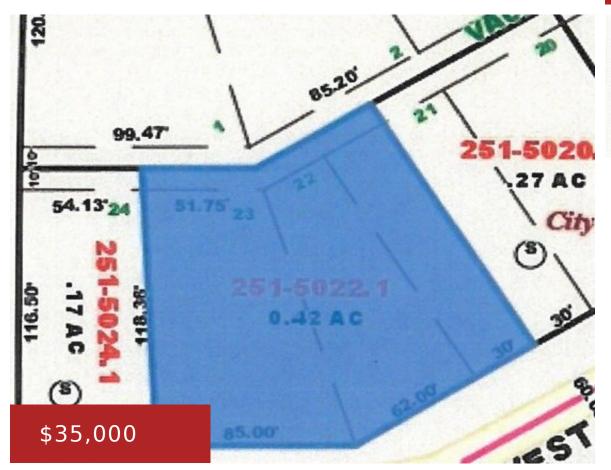

#### **CLEVELAND AVENUE, MARINETTE, WI, 54143**

https://www.adashunjones.com

CLEVELAND Avenue, MARINETTE, WI, 54143

Vacant lot ready for you to build your dreams! This .59-acre property includes a .17-acre lot and a .42-acre lot—keep them together or use them separately. Much of the clearing has already been done, making it easier to start your vision. Don't miss this opportunity—call today!