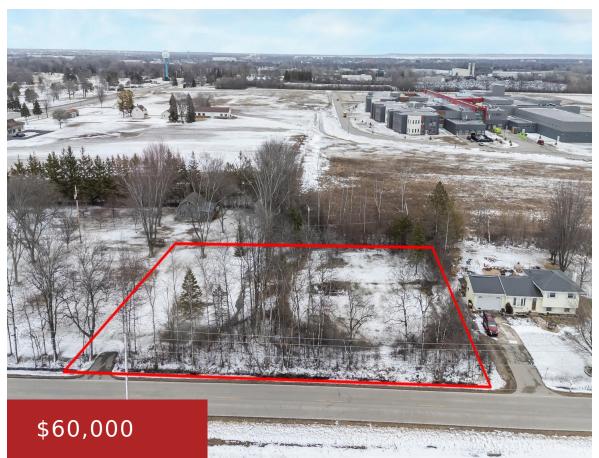

#### **CLAYTON AVENUE, NEENAH, WI, 54956**

https://www.adashunjones.com

2 Residential lots (R-2) in the Neenah School district being sold in one for you to do whatever you want with a double lot. Conveniently located near the Neenah High School, just minutes from the city, and all the amenities that come with. Lots will need well and septic system.