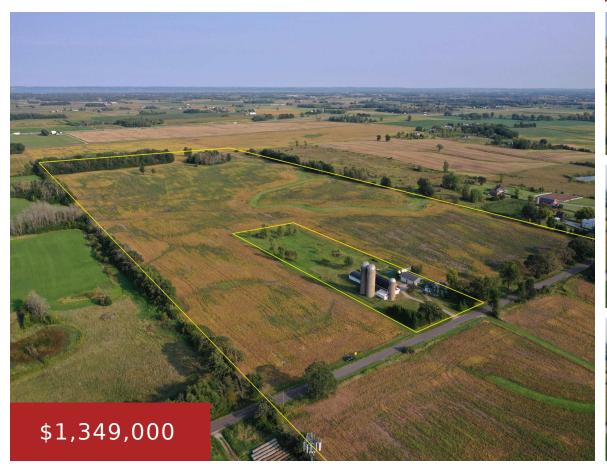

## **CLAY ROAD, VAN DYNE, WI, 54904**

https://www.adashunjones.com

Rare is an understatement for a contiguous acreage of this size to come to the market in this area. Options abound with this property as a new owner could continue farming the property on a corn-soybean rotation, rent the ground to a local farmer for income, build a home, or other uses. The road splits...