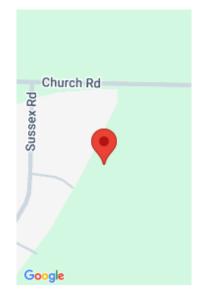

## CHURCH ROAD, GREEN BAY, WI, 54311

https://www.adashunjones.com

Over 167 acres of developable land in Shorewood Subdivision/Redsmith area on the northeast side of Green Bay near the UWGB Campus! Don't miss this opportunity for development in this convenient and booming area. Just minutes from the water, shopping, and amenities. Some lots are wooded or partially wooded with fantastic scenery. Can be purchased or...