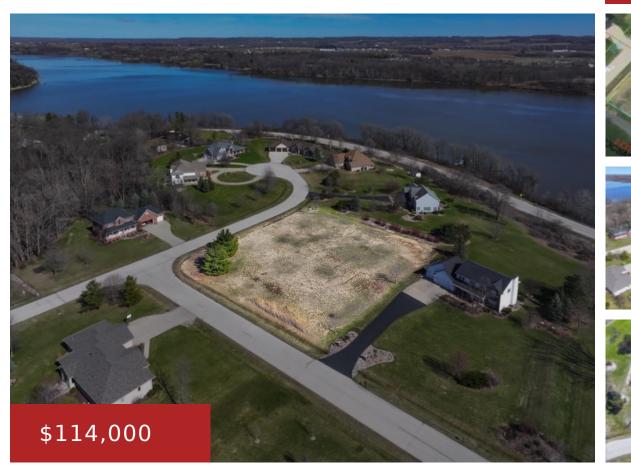

## CHRISTIE COURT 2, DE PERE, WI, 54115-8108

https://www.adashunjones.com

CHRISTIE Court 2, De Pere, WI, 54115-8108

Tucked away on a peaceful closed street, this spacious 1.01 acre corner lot in Hickory Grove Heights subdivision near parks is nestled just above the Fox River Minutes from downtown De Pere w/ West De Pere Schools. The ideal spot for your dream build, a 2-story home may also enjoy river views from upper windows. • Land • Residential,Vacant Land/Acreage • Active