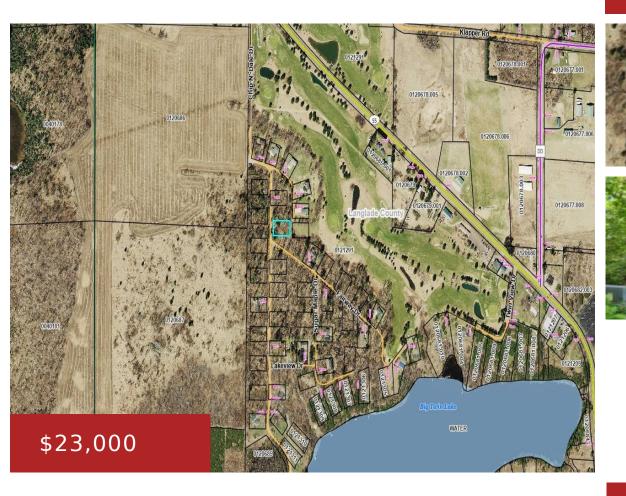

### CHIP N DALE DRIVE 52, PICKEREL, WI, 54491

https://www.adashunjones.com

CHIP N DALE Drive 52, Pickerel, WI, 54491

Beautiful 1 acre wooded lot to build your dream home or weekend get away, deeded access to no-wake Twin Lake, fishing, snowmobiling, near Maplewood golf course, Covenants, Restrictions & Association Fees.