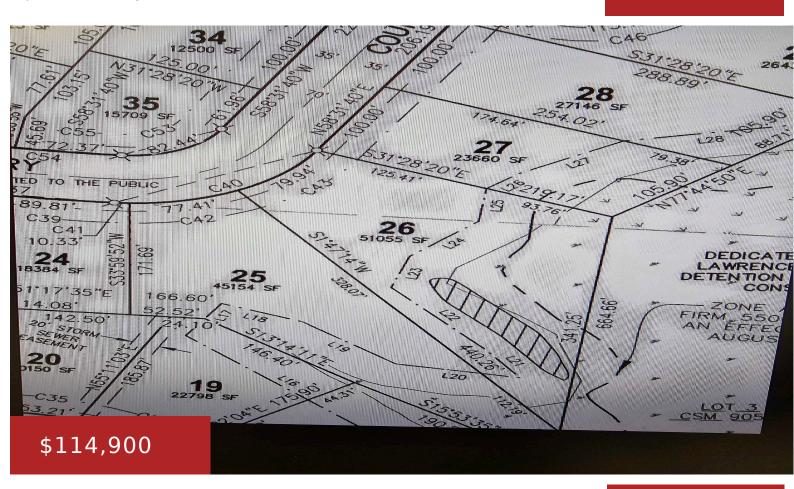

### **CHICKORY COURT 28, DE PERE, WI, 54115**

https://www.adashunjones.com

Lot 28 Lawrence Parkway Estates. Beautiful lot in a great new area. Over 1/2 Acre lot backing up to a conservancy. Fully improved: Includes sewer, water, curb, gutter and paved street. Restrictive Covenants apply. Lot is not builder restricted. Just waiting for your new home. Call today! Some seller members are licensed real estate persons