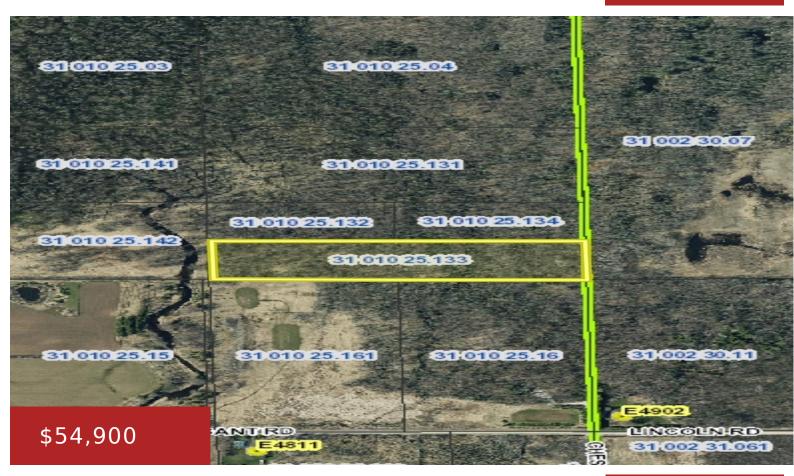

#### **CHESTNUT DRIVE, RANKIN, WI, 54201**

https://www.adashunjones.com

CHESTNUT Drive, Rankin, WI, 54201



9.87 acres of prime wooded land located just outside Algoma, WI. Classified as G6 – Productive Forest Lands, this property is a true outdoor enthusiast's dream. Whether you're a seasoned hunter or seeking a private retreat, the densely wooded terrain offers abundant wildlife and endless opportunities for outdoor activities. With nearly 10 acres of mature...

Land
Other-See
Remarks,Vacant
Land/Acreage

Closed

Michael Coldwell Banker Real Estate Group





#### Features

GarageYN: No FireplaceYN: No Lot Features: Wooded Tax Amount: 237.74

AttachedGarageYN: No PoolPrivateYN: No Utilities: None

## Amenities

Waterfront available: No Sewer: None Water Source: No Water

## **Building Details**

NewConstructionYN: No

# **Agent Details**

Agent Full Name: Michael Rabideau

Agent Email: mrabi