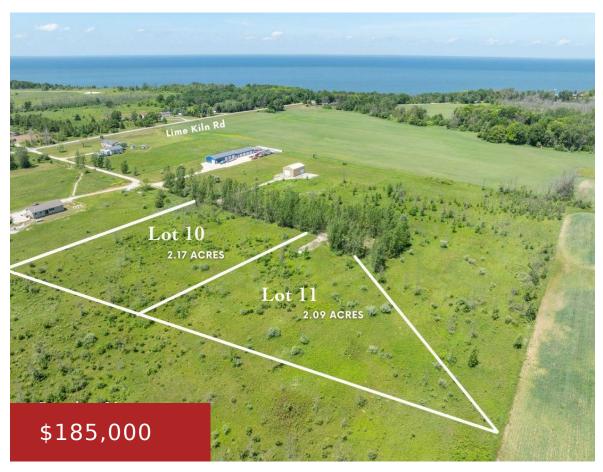

## **CHERNEY LANE, STURGEON BAY, WI, 54235**

https://www.adashunjones.com

CHERNEY Lane, STURGEON BAY, WI, 54235

TWO Parcels Included! Located between Gardner and Little Sturgeon.
Restrictive covenants protect your investment—allowing for residential builds and accessory structures. Situated along a scenic, tree-lined road with level build sites and cleared driveway access. Enjoy a private, peaceful setting less than a mile from public water access at Aurora Bay and just minutes from the...