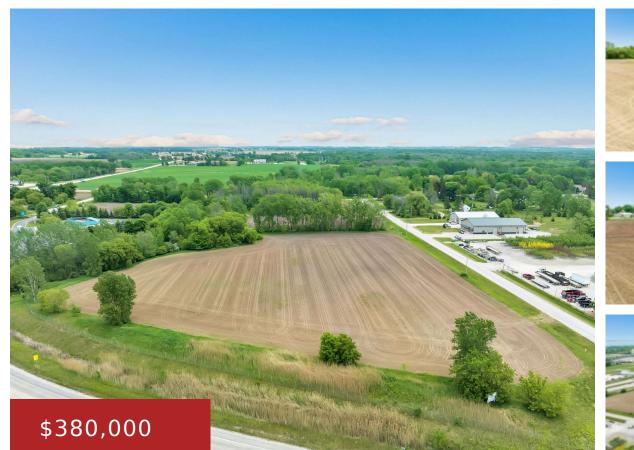

### CHAMPEAU ROAD 3, NEW FRANKEN, WI, 54229

https://www.adashunjones.com

CHAMPEAU Road 3, New Franken, WI, 54229

Premium visibility on this nearly 11 acre parcel located in desirable University Heights. Just minutes from the University of Wisconsin Green Bay and the future metro boat launch (as well as many other developments) this property is ready for your office/retail or mixed use development. WisDot traffic count information shows 25,000 vehicles daily along this...