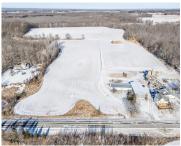

## **CENTER VALLEY ROAD 2, SHIOCTON, WI, 54170-0000**

https://www.adashunjones.com

CENTER VALLEY Road 2, Shiocton, WI, 54170-0000

CALLING ALL FARMERS & INVESTORS to this 41.33 ac parcel of Tillable Land (small areas of trees) in great location in high Agricultural Area. List price includes part of tax IDs 080004700 and 080004100. Parcels being split – taxes TBD.