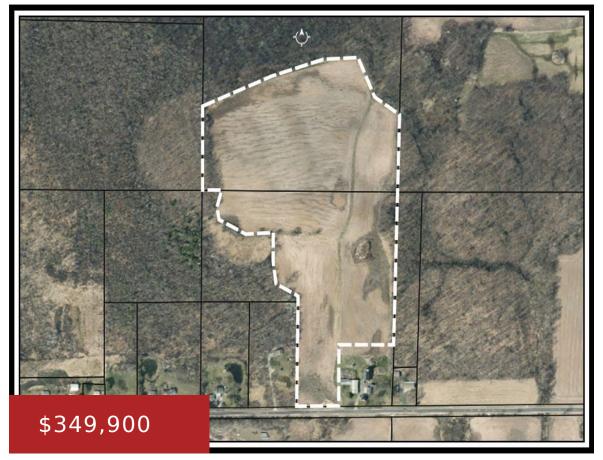

## **CENTER VALLEY ROAD 2, SHIOCTON, WI, 54170-0000**

https://www.adashunjones.com

CENTER VALLEY Road 2, Shiocton, WI, 54170-0000

CALLING ALL FARMERS & INVESTORS to this 41.33 ac parcel of Tillable Land (small areas of trees) in great location in high Agricultural Area. List price includes part of tax IDs 080004700 and 080004100. Parcels being split – taxes TBD.