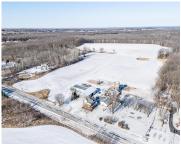

## **CENTER VALLEY ROAD 2, SHIOCTON, WI, 54170-0000**

https://www.adashunjones.com

CENTER VALLEY Road 2, Shiocton, WI, 54170-0000

CALLING ALL FARMERS & INVESTORS to this 41.33 ac parcel of Tillable Land (small areas of trees) in great location in high Agricultural Area. List price includes part of tax IDs 080004700 and 080004100. Parcels being split – taxes TBD.