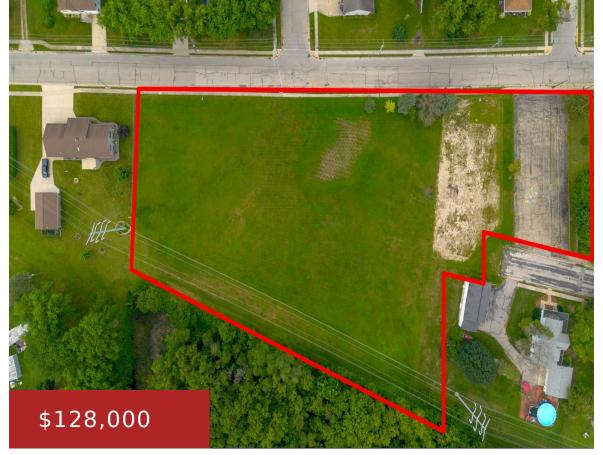

#### **CENTER STREET, BRILLION, WI, 54110**

https://www.adashunjones.com

IN THE HEART OF THE CITY of Brillion is where you will find almost 3 acre of land the encompasses 8 lots. Former Holy Family School playground, parking lot and open land to run and play. Possible development? Convenient location to downtown activities like shopping, school, community center & much more! See your agent for...