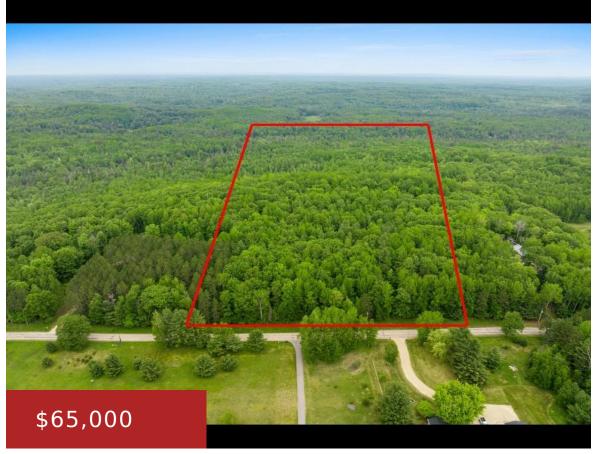

https://www.adashunjones.com

CEMETERY Road, PEMBINE, WI, 54156

Ready to start planning for Hunting Season? 19.54 Acre Parcel In Marinette County located on Cemetery Road in Town of Pembine. Zoned Productive Forest-many mature trees-rolling hills, great hunting land! This land boasts a wide variety of hunting opportunities, including deer, grouse, turkeys and bear. This property has great hunting potential at a reasonable price....