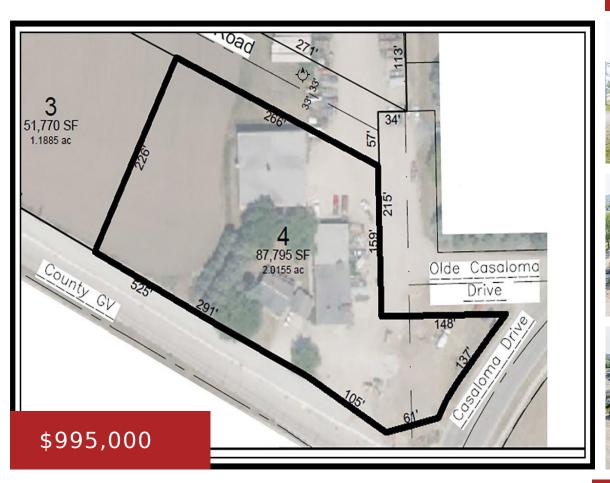

#### CASALOMA Drive, APPLETON, WI, 54913-0000

ONE OF THE HOTTEST CORNERS for development in the Valley! Multiple purchase options available with acreage from 1 – 6.5 ACRES of PRIME acreage currently included in the Sports Facility District Master Plan with additional frontage on Casaloma if needed! Property is currently 6.5 AC w/HUGE Shop, Duplex Home & Garage PLUS ADDT Storage Buildings...