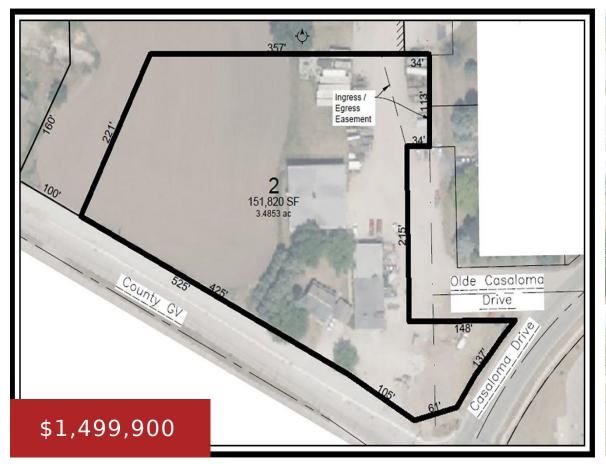

## CASALOMA DRIVE, APPLETON, WI, 54913-0000

https://www.adashunjones.com

ONE OF THE HOTTEST CORNERS for development in the Valley! Multiple purchase options available with acreage from 1 – 6.5 ACRES of PRIME acreage currently included in the Sports Facility District Master Plan with additional frontage on Casaloma if needed! Property is currently 6.5 AC w/HUGE Shop, Duplex Home & Garage PLUS ADDT Storage Buildings...