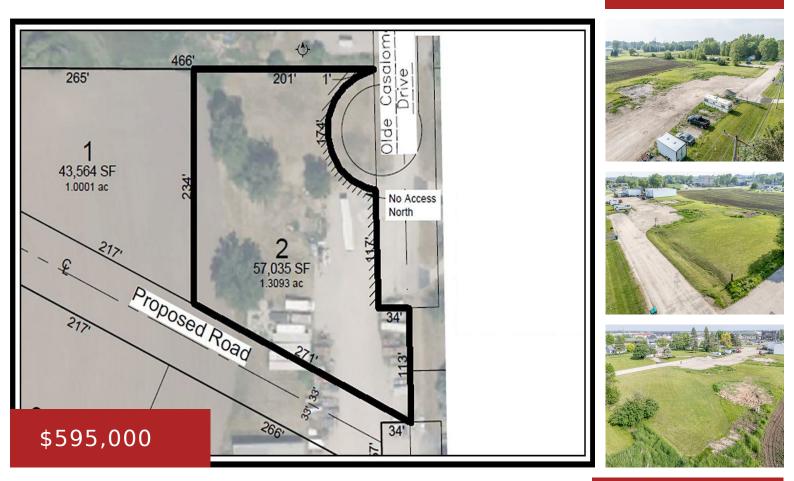

#### CASALOMA DRIVE, APPLETON, WI, 54913-0000

https://www.adashunjones.com

CASALOMA Drive, APPLETON, WI, 54913-0000

ONE OF THE HOTTEST CORNERS for development in the Valley! Multiple purchase options available with acreage from 1 – 6.5 ACRES of PRIME acreage currently included in the Sports Facility District Master Plan with additional frontage on Casaloma if needed! Property is currently 6.5 AC w/HUGE Shop, Duplex Home & Garage PLUS ADDT Storage Buildings...