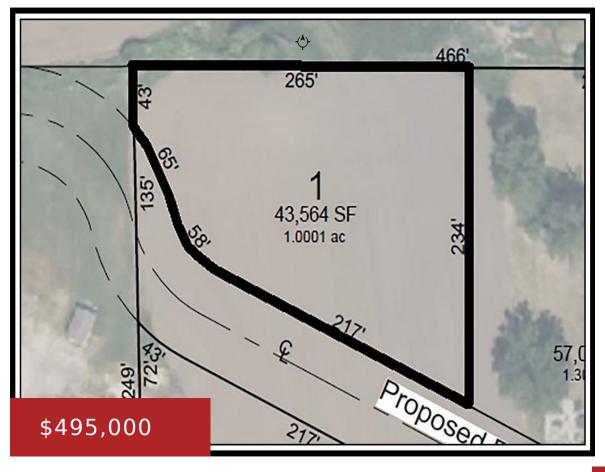

## CASALOMA DRIVE, APPLETON, WI, 54913-0000

https://www.adashunjones.com

ONE OF THE HOTTEST CORNERS for development in the Valley! Multiple purchase options available with acreage from 1 – 6.5 ACRES of PRIME acreage currently included in the Sports Facility District Master Plan with additional frontage on Casaloma if needed! Property is currently 6.5 AC w/HUGE Shop, Duplex Home & Garage PLUS ADDT Storage Buildings...