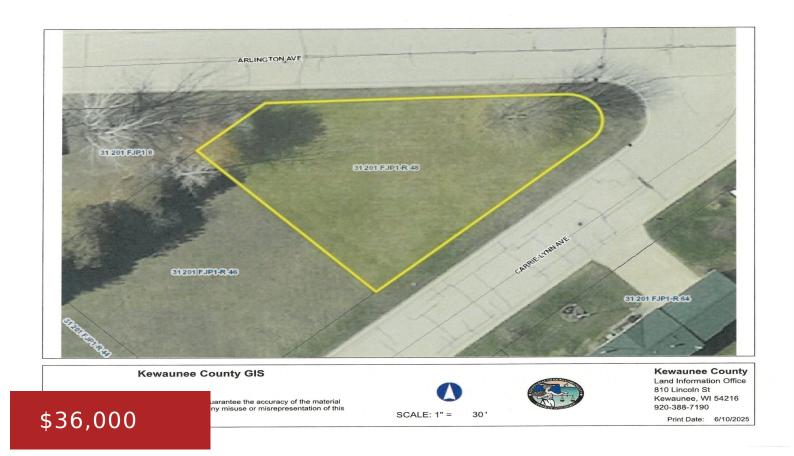

## **CARRIE LYNN AVENUE, ALGOMA, WI, 54201**

https://www.adashunjones.com

Nice size corner lot for your new home. Located on the north side of Algoma just a few minutes walk to the downtown area, beaches and parks, also just a short ride to Door County and all it has to offer. This lot has public water and public sewer with electric at the lot.