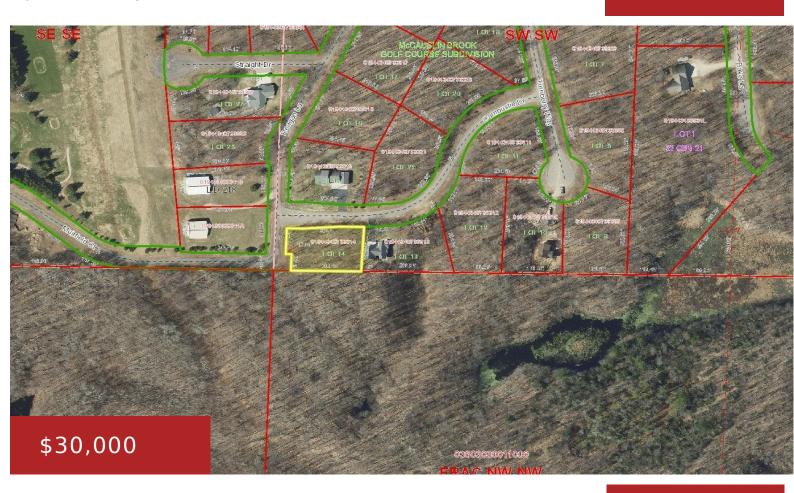

### **CARNOUSTIE DRIVE, LAKEWOOD, WI, 54138**

https://www.adashunjones.com

This location is in a nicely wooded area next to the McCauslin Brook Golf Course and Country Club. This lot is located in quiet area with a magnificentlandscape to view.

### **Amenities**

Course, Wooded

Waterfront available: No Water Source: None

Sewer: None