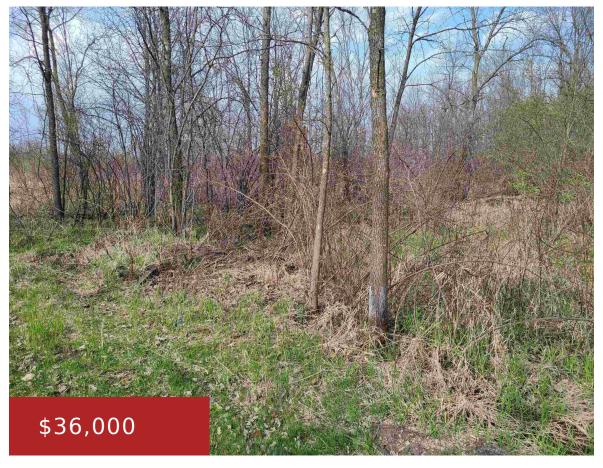

## **BUTTERCUP ROAD, POY SIPPI, WI, 54923**

https://www.adashunjones.com

BUTTERCUP Road, Poy Sippi, WI, 54923

Approx. 21 miles from Oshkosh is this great property. Less than a half hour from Oshkosh and ready for your camping, hunting, ATV riding. This property includes easement access to Willow Creek. Property to east has recorded easement for access to their property. (Can be seen on GIS Map). Buttercup Rd. travels through the property....