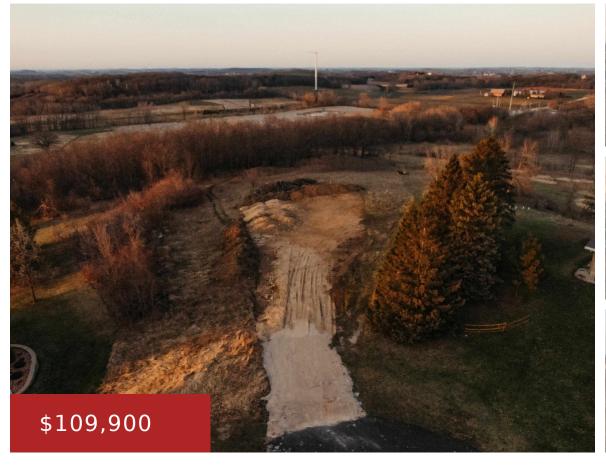

## **BUENA VISTA DRIVE, FOND DU LAC, WI, 54937**

https://www.adashunjones.com

BUENA VISTA Drive, FOND DU LAC, WI, 54937

BUILD YOUR DREAM HOME!! This wonderfully located 1.55 acre in the town of Empire parcel with tons of options is just waiting for you to build here. Lot sits high and perfect for a walk-out basement. Located at the end of a cul-de-sac. Expect to see plenty of wildlife as it sits next to a...