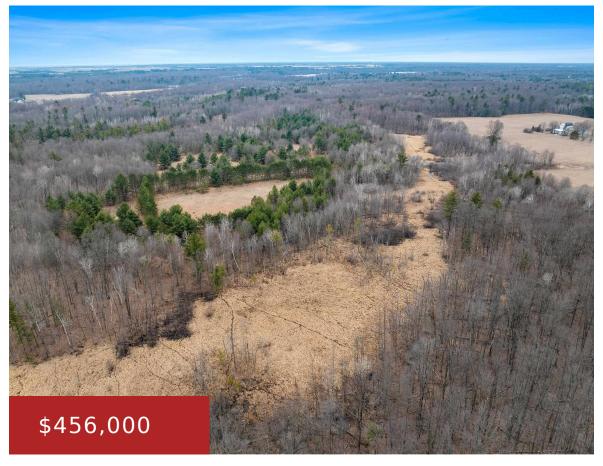

#### **BROWN DEER LANE, STEVENS POINT, WI, 54482**

https://www.adashunjones.com

BROWN DEER Lane, STEVENS POINT, WI, 54482

Located off HWY 66 West of Stevens Point. An 80 acre mix of tillable, wooded and hunting land. A small creek flows through the property giving it that feeling of everything you've ever put on the wish list for a property. Rocky run Creek is just south of the property, Mill Creek is just west,...