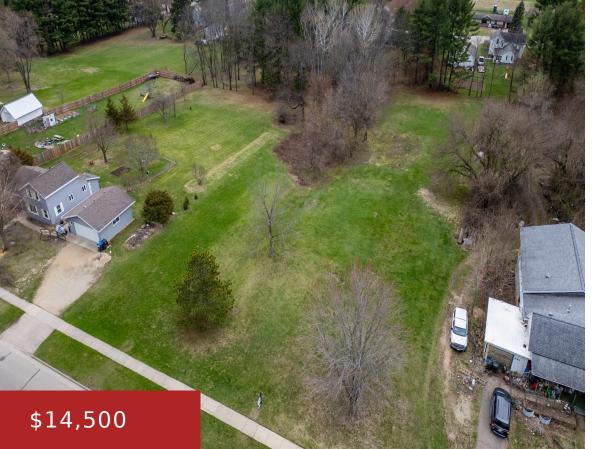

### **BROADWAY STREET, BERLIN, WI, 54923**

https://www.adashunjones.com

0.56-acre residential lot situated on Broadway Street in Berlin. Open green space with a tree-lined border provides a natural backdrop and added privacy. Ideally located near schools, parks, and shopping, this Residential-zoned lot offers an excellent opportunity to build your future home. Lot lines and utility availability to be verified by buyer.