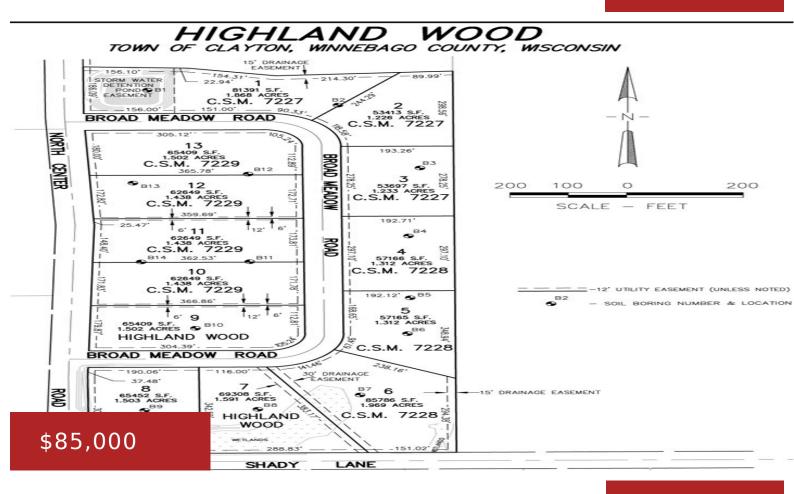

## **BROAD MEADOWS ROAD, NEENAH, WI, 54956-2913**

https://www.adashunjones.com

Large building sites in the Town of Clayton. Natural gas, electricity, telephone and cable on site. Neenah schools. Great country location!

- Land
- Residential, Vacant Land/Acreage
- Active

**Features** 

GarageYN: No AttachedGarageYN: No

FireplaceYN: No PoolPrivateYN: No

Lot Features: Rural - Subdivision Utilities: All Underground, Cable Available, Electricity

Available, Natural Gas Available, Phone Available

**Features:** High Speed Internet

## **Amenities**

Waterfront available: No Water Source: None

Sewer: None