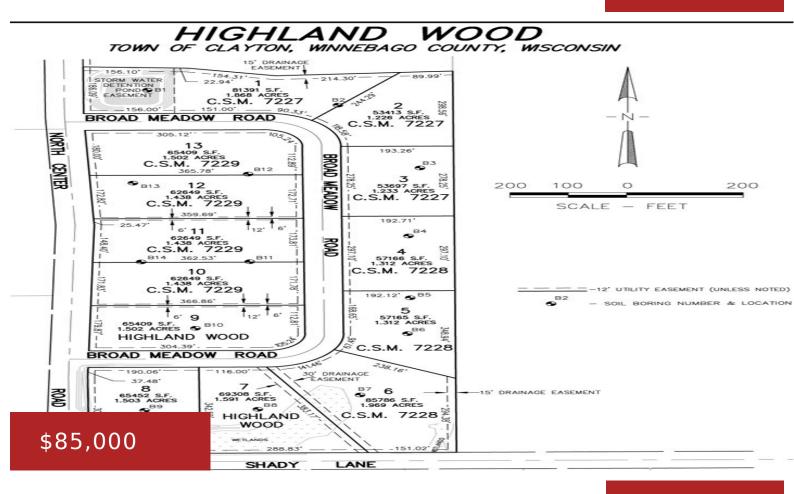

## **BROAD MEADOWS ROAD, NEENAH, WI, 54956-2913**

https://www.adashunjones.com

Large building sites in the Town of Clayton. Natural gas, electricity, telephone and cable on site. Neenah schools. Great country location!

- Land
- Residential, Vacant Land/Acreage
  - Active

**Features** 

Subdivision

**GarageYN:** No **AttachedGarageYN:** No

FireplaceYN: No PoolPrivateYN: No

Lot Features: Rural - Utilities: All Underground, Cable Available, Electricity

Available, Natural Gas, High Speed Internet

## **Amenities**

Waterfront available: No Water Source: No Water

Sewer: None