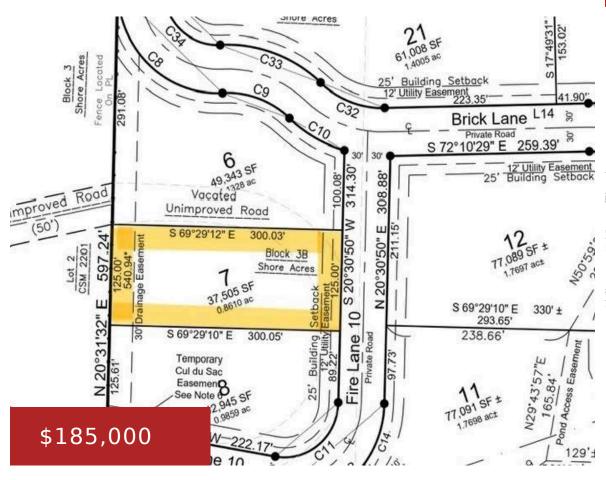

## **BRICK LANE, MENASHA, WI, 54952**

https://www.adashunjones.com

Are you eager to bring your dream home to life? Your quest ends here! Nestled within the North Shore Ridge Subdivision, right beside the North Shore Country Club and within the esteemed Kimberly school district, you'll discover generously sized .86+ acre lots brimming with endless possibilities. Rest assured; restrictive covenants are in place to safeguard...

Lot Features: Adjacent to Golf

Course

Tax Amount: 645

AttachedGarageYN: No

PoolPrivateYN: No

Utilities: Cable Available, Electricity Available, High

Speed Internet, Gas, Telephone Line