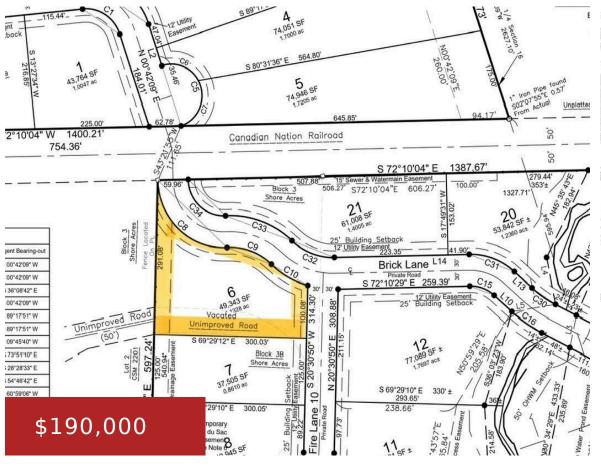

## **BRICK LANE 6, MENASHA, WI, 54952**

https://www.adashunjones.com

BRICK Lane 6, Menasha, WI, 54952

Are you eager to bring your dream home to life? Your quest ends here! Nestled within the North Shore Ridge Subdivision, right beside the North Shore Country Club and within the esteemed Kimberly school district, you'll discover generously sized .86+ acre lots brimming with endless possibilities. Rest assured; restrictive covenants are in place to safeguard...