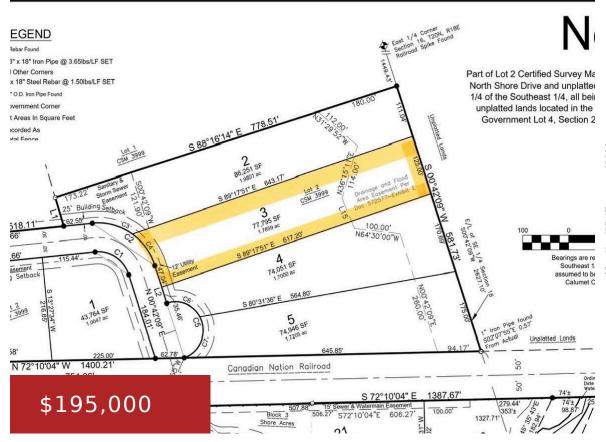

## **BRICK LANE, MENASHA, WI, 54952**

https://www.adashunjones.com

North Shore Ridge

Are you eager to bring your dream home to life? Your quest ends here! Nestled within the North Shore Ridge Subdivision, right beside the North Shore Country Club and within the esteemed Kimberly school district, you'll discover generously sized .86+ acre lots brimming with endless possibilities. Rest assured; restrictive covenants are in place to safeguard...

Lot Features: Adjacent to Golf

Course

Tax Amount: 733

AttachedGarageYN: No

PoolPrivateYN: No

Utilities: Cable Available, Electricity Available, High

Speed Internet, Gas, Telephone Line