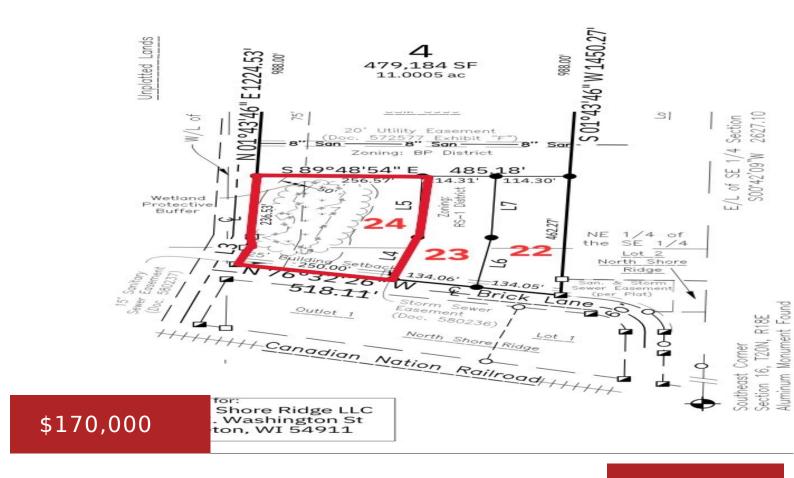

### **BRICK LANE 24, MENASHA, WI, 54952**

https://www.adashunjones.com

Are you eager to bring your dream home to life? Your quest ends here! Nestled within the North Shore Ridge Subdivision, right beside the North Shore Country Club and within the esteemed Kimberly school district, you'll discover generously sized .86+ acre lots brimming with endless possibilities. Rest assured; restrictive covenants are in place to safeguard...