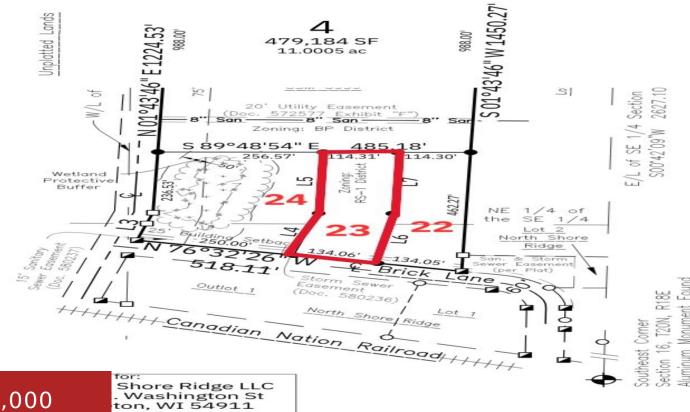

#### **BRICK LANE 23, MENASHA, WI, 54952**

https://www.adashunjones.com

### \$140,000

Jose

Are you eager to bring your dream home to life? Your quest ends here! Nestled within the North Shore Ridge Subdivision, right beside the North Shore Country Club and within the esteemed Kimberly school district, you'll discover generously sized .86+ acre lots brimming with endless possibilities. Rest assured; restrictive covenants are in place to safeguard...