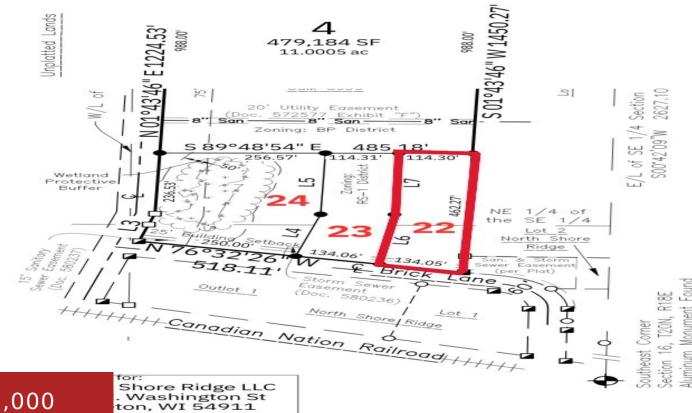

#### **BRICK LANE 22, MENASHA, WI, 54952**

https://www.adashunjones.com

BRICK Lane 22, Menasha, WI, 54952

### \$140,000

Are you eager to bring your dream home to life? Your quest ends here! Nestled within the North Shore Ridge Subdivision, right beside the North Shore Country Club and within the esteemed Kimberly school district, you'll discover generously sized .86+ acre lots brimming with endless possibilities. Rest assured; restrictive covenants are in place to safeguard...