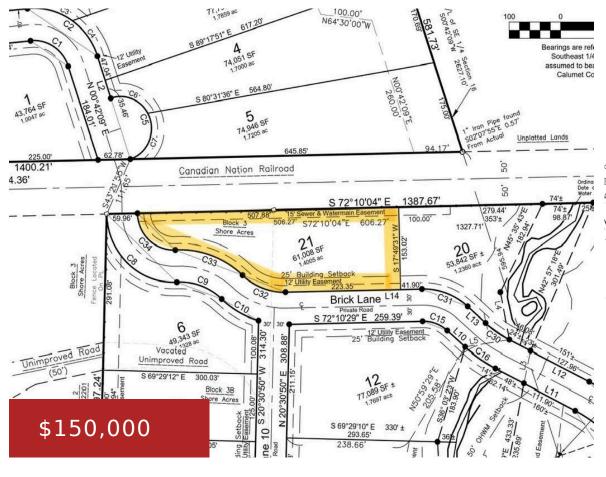

BRICK Lane, MENASHA, WI, 54952

Are you eager to bring your dream home to life? Your quest ends here! Nestled within the North Shore Ridge Subdivision, right beside the North Shore Country Club and within the esteemed Kimberly school district, you'll discover generously sized .86+ acre lots brimming with endless possibilities. Rest assured; restrictive covenants are in place to safeguard...