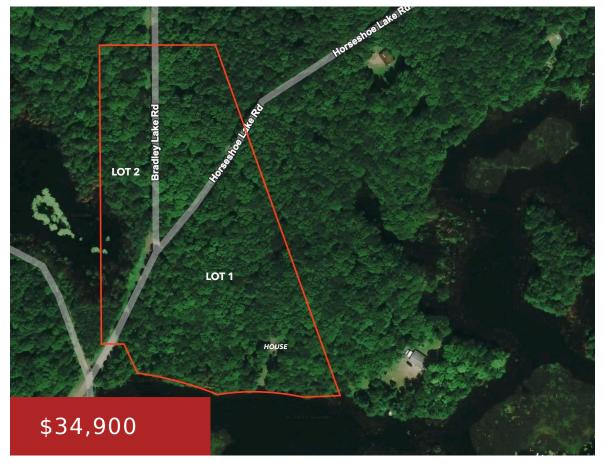

## **BRADLEY LAKE ROAD, CRANDON, WI, 54520**

https://www.adashunjones.com

BRADLEY LAKE Road, CRANDON, WI, 54520

Lot 2 ~ Beautiful 2.60 wooded parcel located in the heart of Forest County! Located just 3 miles from full rec lakes Lucerne, Metonga and Roberts! Or head down the road to Bradley Lake with public boat launch. Many hiking trails, lakes and ATV/snowmobile trails nearby. Survey recently completed and on file. Perfect spot for...