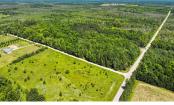

## **BORDERLINE ROAD, PORTERFIELD, WI, 54159**

https://www.adashunjones.com

BORDERLINE Road, PORTERFIELD, WI, 54159

Unique Parcel of Land-35.68 Acres-Property borders Sebero Road & Borderline Road in Town of Wagner, Marinette County! Rare Opportunity-Parcel includes: Rolling Hills, Many Mature Trees,, Ridges, a Pond, and a small swamp area. Property is zoned : 1 Acre Productive Forest & 34.68 MFL. (Closed) This land boasts a wide variety of hunting opportunities, including...