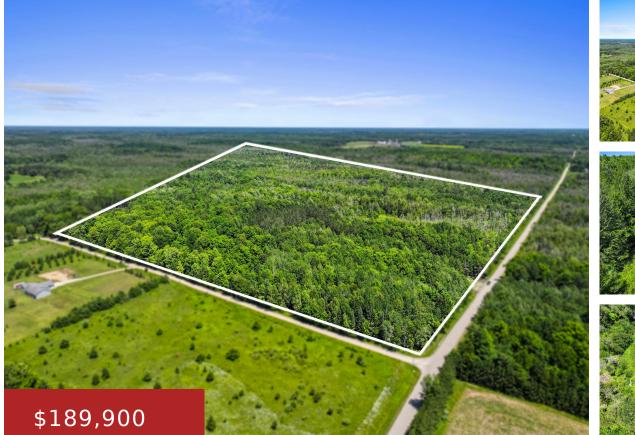

## **BORDERLINE ROAD, PORTERFIELD, WI, 54159**

https://www.adashunjones.com

BORDERLINE Road, PORTERFIELD, WI, 54159

Unique Parcel of Land-35.68 Acres-Property borders Sebero Road & Borderline Road in Town of Wagner, Marinette County! Rare Opportunity-Parcel includes: Rolling Hills, Many Mature Trees,, Ridges, a Pond, and a small swamp area. Property is zoned : 1 Acre Productive Forest & 34.68 MFL. (Closed) This land boasts a wide variety of hunting opportunities, including...