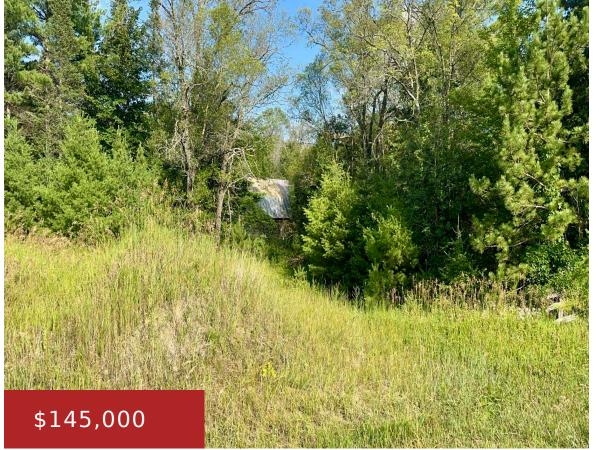

## **BOAT LANDING 3 ROAD, STEPHENSON, WI, 54114**

https://www.adashunjones.com

Prime location! Discover 4.58 acres of vacant land in the heart of the Twin Bridge area, Town of Stephenson, Crivitz, WI. This corner lot is a recreational paradise with UTV/ATV and snowmobile trails nearby. Enjoy the freedom of no zoning restrictions, allowing for versatile residential or commercial development. An existing barn, condition unknown, adds potential....