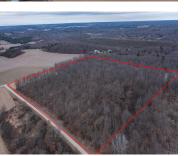

## **BLUEBERRY ROAD, SCANDINAVIA, WI, 54977**

https://www.adashunjones.com

BLUEBERRY Road, Scandinavia, WI, 54977

This 42 acre parcel offers a rare opportunity to own a mostly wooded property, perfect for outdoor enthusiasts and those seeking privacy. This tranquil setting features an abundance of wildlife. With plenty of space to build your dream home or cabin, your peaceful retreat awaits! Whether you ate looking for a weekend getaway or a...