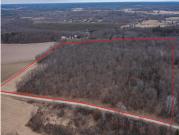

## **BLUEBERRY ROAD, SCANDINAVIA, WI, 54977**

https://www.adashunjones.com

BLUEBERRY Road, Scandinavia, WI, 54977

This 42 acre parcel offers a rare opportunity to own a mostly wooded property, perfect for outdoor enthusiasts and those seeking privacy. This tranquil setting features an abundance of wildlife. With plenty of space to build your dream home or cabin, your peaceful retreat awaits! Whether you ate looking for a weekend getaway or a...