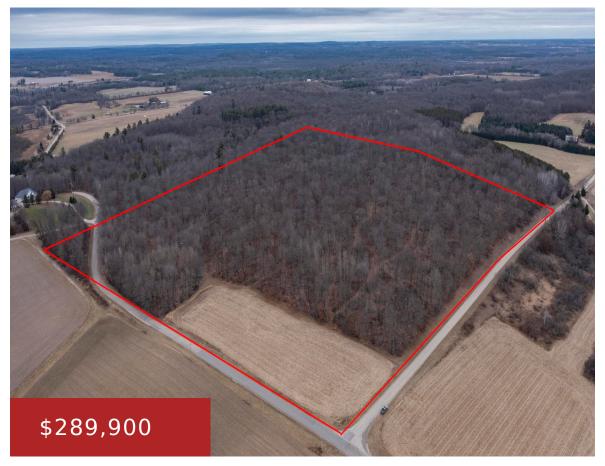

## **BLUEBERRY ROAD, SCANDINAVIA, WI, 54977**

https://www.adashunjones.com

BLUEBERRY Road, Scandinavia, WI, 54977

This 42 acre parcel offers a rare opportunity to own a mostly wooded property, perfect for outdoor enthusiasts and those seeking privacy. This tranquil setting features an abundance of wildlife. With plenty of space to build your dream home or cabin, your peaceful retreat awaits! Whether you ate looking for a weekend getaway or a...