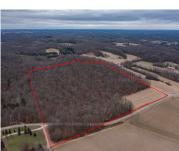

## **BLUEBERRY ROAD, SCANDINAVIA, WI, 54977**

https://www.adashunjones.com

BLUEBERRY Road, Scandinavia, WI, 54977

This 42 acre parcel offers a rare opportunity to own a mostly wooded property, perfect for outdoor enthusiasts and those seeking privacy. This tranquil setting features an abundance of wildlife. With plenty of space to build your dream home or cabin, your peaceful retreat awaits! Whether you ate looking for a weekend getaway or a...