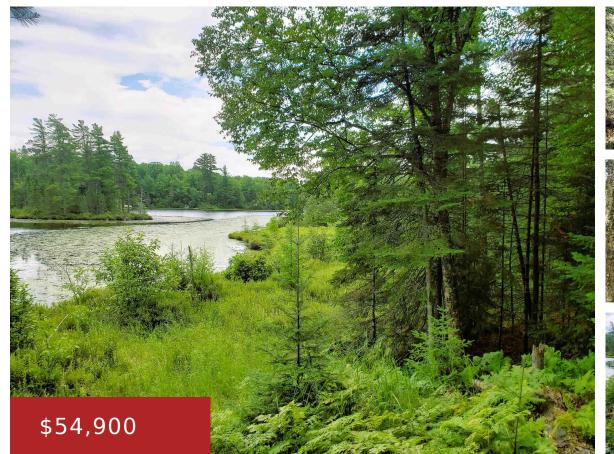

## **BLUE HERON RIDGE ROAD 5, MERCER, WI, 54547**

https://www.adashunjones.com

BLUE HERON RIDGE Road 5, Mercer, WI, 54547

Secluded, private property with 204 lin.ft. of frontage on picturesque Twin Lake, known for great fishing. The land has an abundance of hardwoods, pines and evergreens throughout the lot, guaranteed to see wildlife galore. Plus, the snowmobile/ATV trail system is right off of Cramer Lake Road, super close to this parcel. Iron County land across... • Land