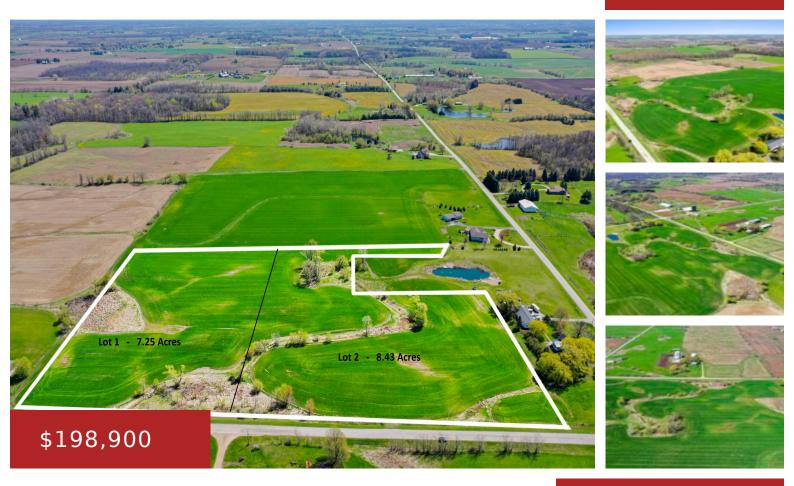

### **BLAKE ROAD 2, GREENLEAF, WI, 54126**

https://www.adashunjones.com

BLAKE Road 2, Greenleaf, WI, 54126

Welcome to your own private oasis just East of Greenleaf, This stunning 8.39 acre residential build site property offers endless possibilities for your dream home. Nestled within the picturesque countryside & slightly rolling terrain, this land is the perfect blank canvas for creating your ideal retreat. Located within the highly sought-after Wrightstown School district, you...