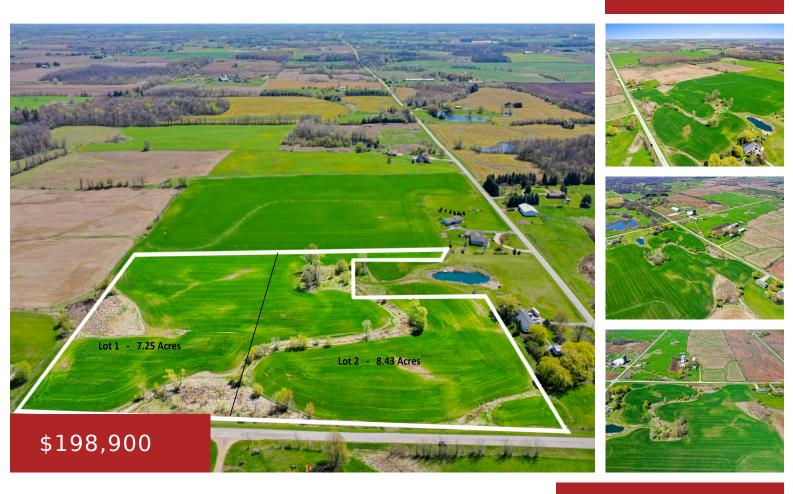

#### BLAKE Road, GREENLEAF, WI, 54126-9667

Welcome to your own private oasis just East of Greenleaf, This stunning 8.39 acre residential build site property offers endless possibilities for your dream home. Nestled within the picturesque countryside & slightly rolling terrain, this land is the perfect blank canvas for creating your ideal retreat. Located within the highly sought-after Wrightstown School district, you...