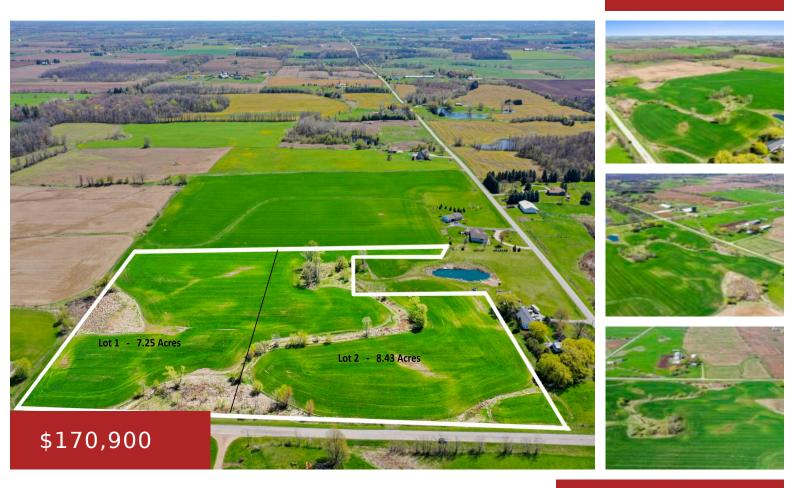

### **BLAKE ROAD 1, GREENLEAF, WI, 54126**

https://www.adashunjones.com

BLAKE Road 1, Greenleaf, WI, 54126

Welcome to your own private oasis just East of Greenleaf, This stunning 7.25 acre residential build site property offers endless possibilities for your dream home. Nestled within the picturesque countryside & slightly rolling terrain, this land is the perfect blank canvas for creating your ideal retreat. Located within the highly sought-after Wrightstown School district, you...