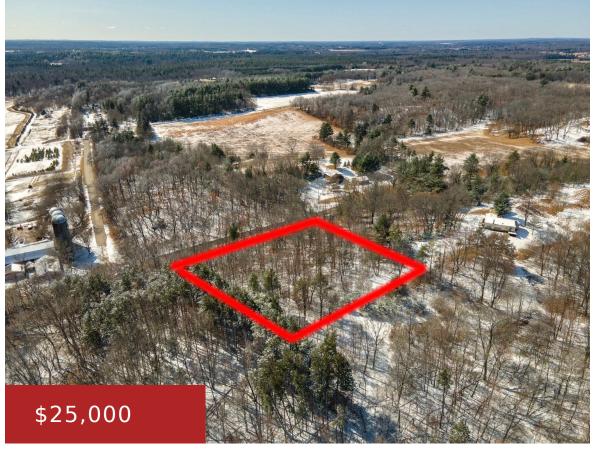

## **BIGHORN LANE, WAUTOMA, WI, 54982**

https://www.adashunjones.com

BIGHORN Lane, WAUTOMA, WI, 54982

Mt Morris 1.36 Acre building site in the country. Wooded with road frontage. The parcel has a buildout lower level opportunity. Mixed woods offer options to build in the woods for seclusion and that UP North cabin feel. Take advantage of this rare opportunity to build in the country on 1.36 acres. Small parcels are...