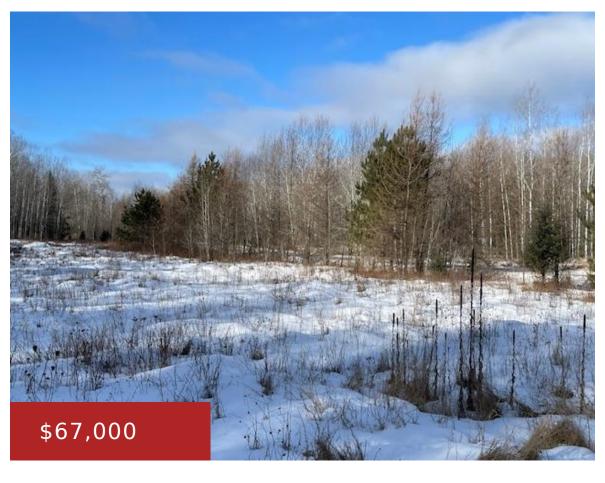

### BIG CUB TRAIL, LAONA, WI, 54541-0000

https://www.adashunjones.com

BIG CUB Trail, LAONA, WI, 54541-0000

Great location awesome Lot, close to Public Land and Bear Lake! This property has the driveway in place and an area to park a camper. Flat areas and hilly areas all on 6.5 acres. There are Covenants in place, \$225.00 fee for private road maintenance. Lot 44 next door is also for sale so you...